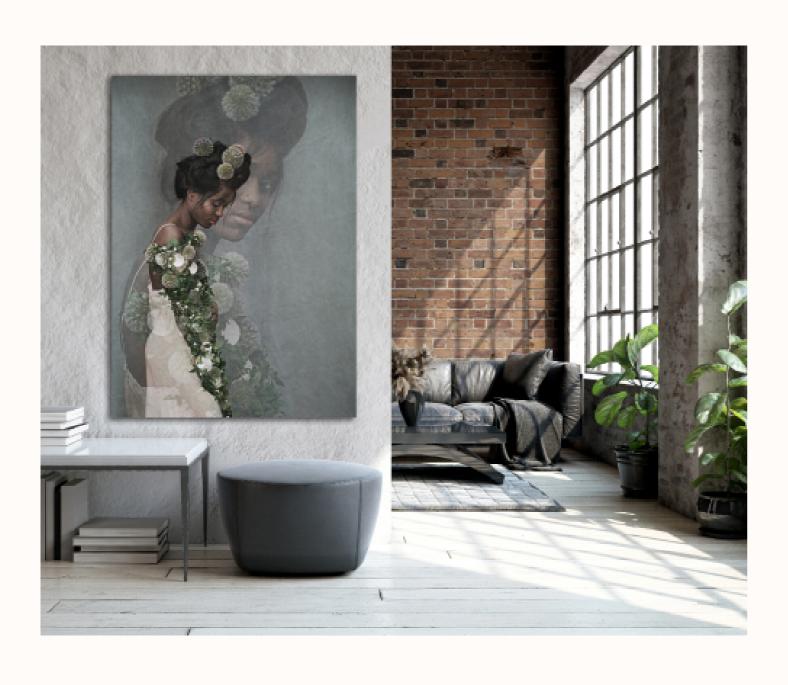

## Soul Image – photography art with a soulful message

Soul Image creates photo art - art posters.

Every photo collection from Soul Image comes with a story and each image comes with its own soulful message.

There is a story behind every collection and each print comes with a beautiful written soulmessage.

A stylist and a photographer is the duo behind Soul Image. Which turns out to be a great and powerful combination when these two creative professions meet. Their desire is to make the walls around us more peaceful, thoughtful and soulful!

All the prints are signed by hand with the hand embossed Soul Image seal, to guarantee authenticity and making each print unique.

Grace Your Walls with Soul