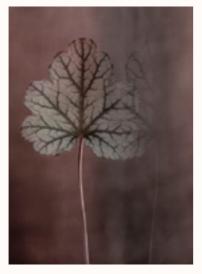

#### Coral Bells

"White coral bells upon a slender stalk. Those sweet Heucheras line my garden walk.

Oh, don't you wish that you could hear them ring? That will happen only when the fairies sing"

Art No. 4014