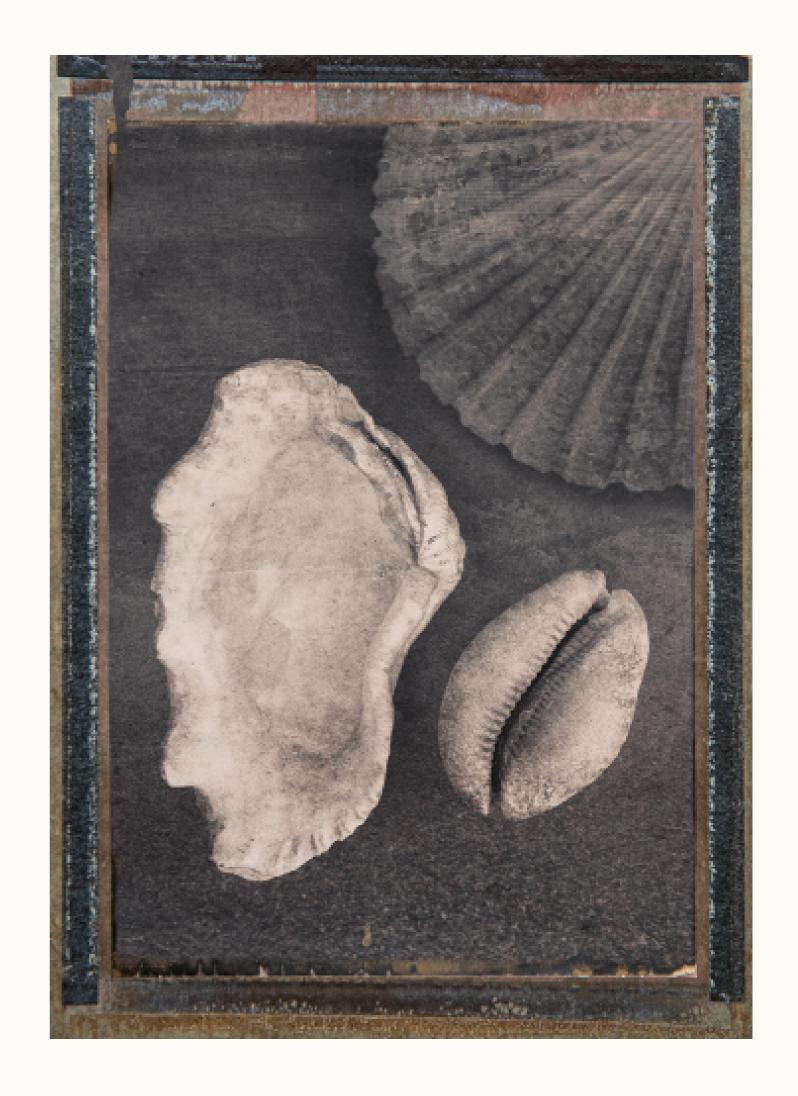

Seashells & Magic

"Seashells as talismans for feminine power, healing, beauty and success"

> Art No. 4067 18 x 24 cm 30 x 40 cm 50 x 70 cm

The Temple

"Find your own creative space"

Blossom

"Make yourself visible to the world"