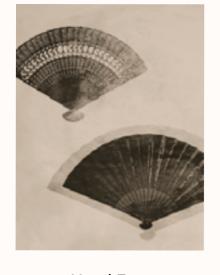

## Hand Fans

"A main purpose of hand fans is to create a cooling breeze.

A hand fan made of feathers is a sacred instrument used in ceremonies."