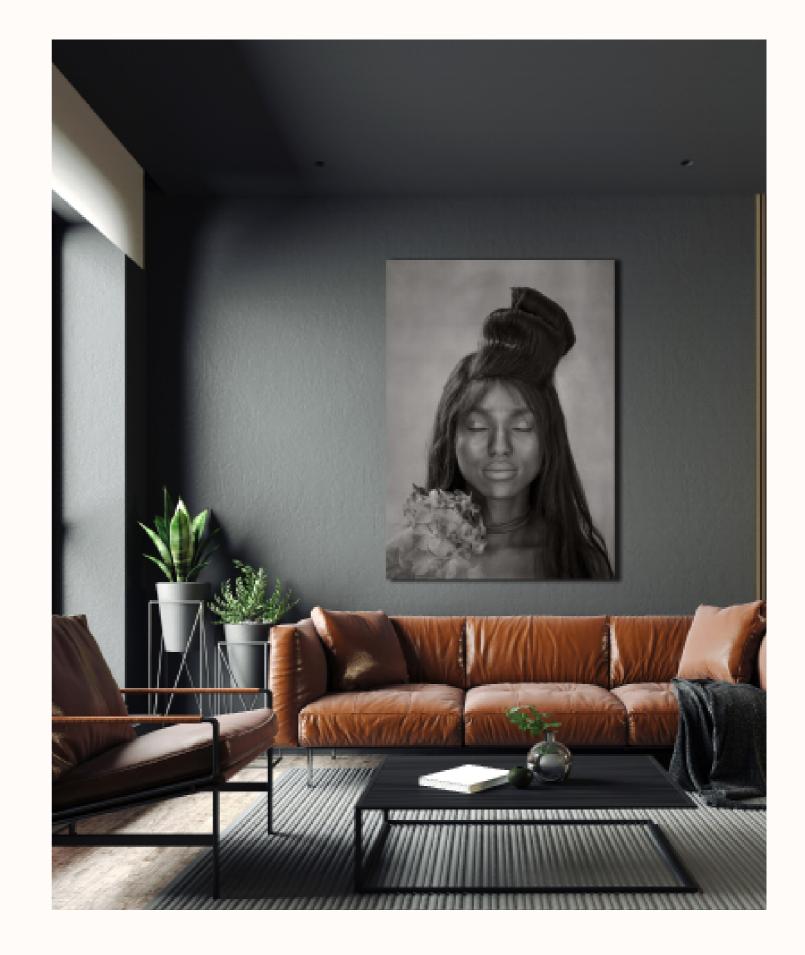

## Soul Image – photography art with a soulful message

Soul Image creates photo art - art posters.

Every photo collection from Soul Image comes with a story and each image comes with its own soulful message.

There is a story behind every collection and each print comes with a beautiful written soulmessage.

A stylist and a photographer is the duo behind Soul Image. Which turns out to be a great and powerful combination when these two creative professions meet. Their desire is to make the walls around us more peaceful, thoughtful and soulful!