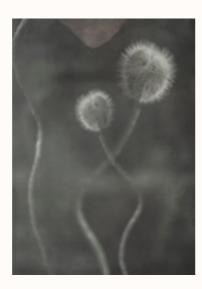

## Hand Fans

"A main purpose of hand fans is to create a cooling breeze.

A hand fan made of feathers is a sacred instrument used in ceremonies."