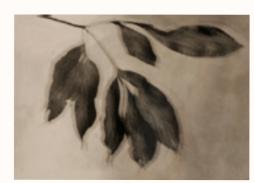

## Windy Leaves

" When the wind blows

Breathe"

| 18 | Х | 24 | cm |
|----|---|----|----|
| 30 | Х | 40 | cm |
| 50 | Х | 70 | cm |

18 x 24 cm  $30 \times 40 \text{ cm}$  $50 \times 70 \text{ cm}$ 

18 x 24 cm  $30 \times 40 \text{ cm}$  $50 \times 70 \text{ cm}$   $30 \times 40 \text{ cm}$  $50 \times 70 \text{ cm}$ 