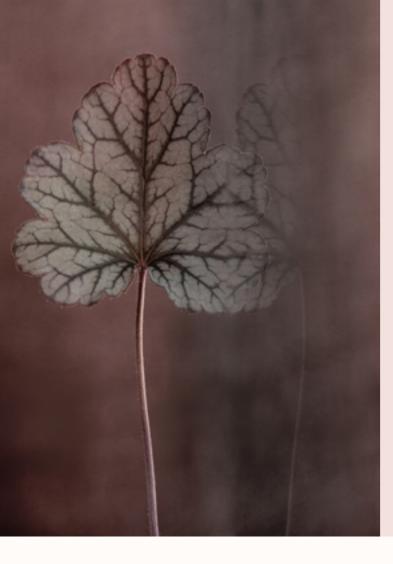

#### Coral Bells

"White coral bells upon a slender stalk. Those sweet Heucheras line my garden walk.

Oh, don't you wish that you could hear them ring? That will happen only when the fairies sing"

Art No. 4014

 $30 \times 40 \text{ cm}$  $50 \times 70 \text{ cm}$ 