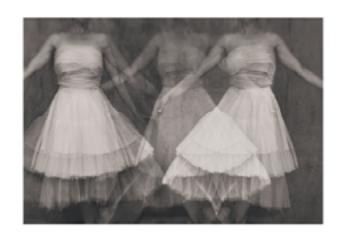

## A Soul of a Ballerina

Freedom and strength through balance and movement.

Ballet is an artform touching the most profound emotions both within the dancer and the audience.

It is also about expressing a sensuous, earthly and bodily desire.

It has the soul of a wildcat, with its confident stride and gracefulness.

A deep grounding and free flowing feeling of joy and happiness.

-Soul Image

The Light

"Feeling the magic of beeing in the flow"

> Art No. 4027 18 x 24 cm 30 x 40 cm 50 x 70 cm