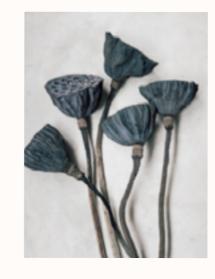

## In Full Bloom

"A Poppy flower in its full magical bloom with the pod of poppyseeds in it very deep inner heart"

Art No. 4017

18 x 24 cm

 $30 \times 40 \text{ cm}$ 

 $50 \times 70 \text{ cm}$ 

The Poppy Flower

"A flower of magical beauty, well known for its medicinal properties – botany and medicine. The poppy also plays a great symbolic role in magic and imagination"

> Art No. 4016 18 x 24 cm  $30 \times 40 \text{ cm}$  $50 \times 70 \text{ cm}$