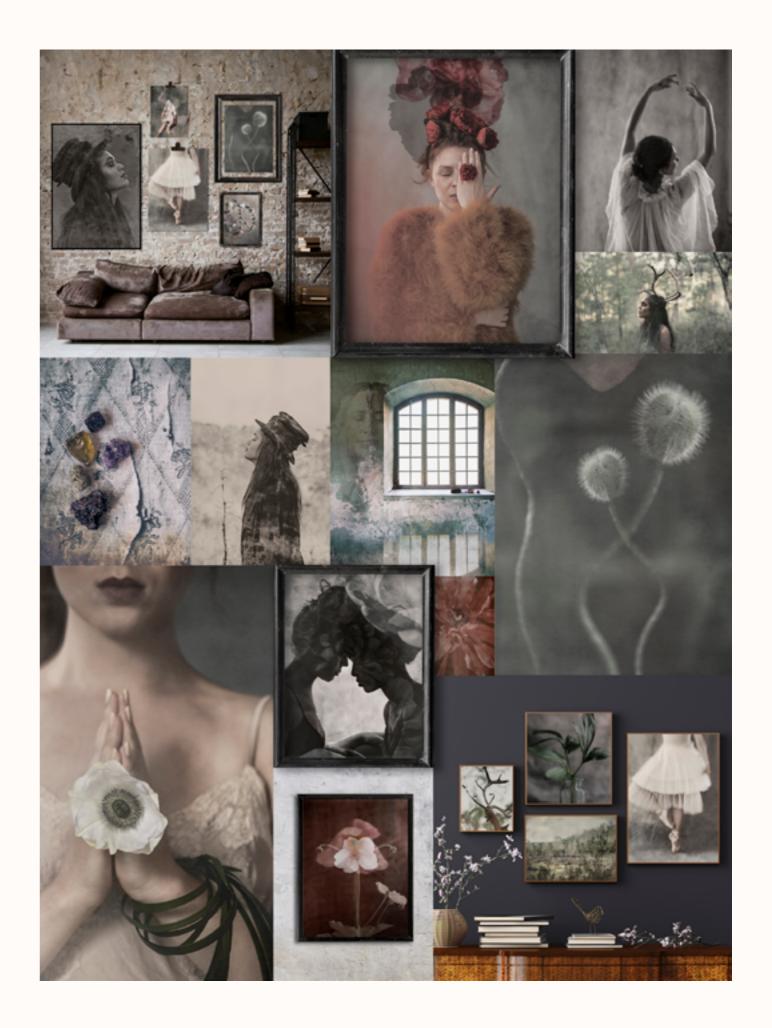

## Soul Board

A soul board or vision board is a visual presentation of your goals and dreams in life. It is like a powerful affirmation made of images which speaks to your subconscious mind. A beautiful way to manifest your intentions.

Make your own beautiful collage of pictures and create magic in your life. A soul board is a dynamic tool, helping you turn your dreams into reality.

Belive in miracles!

- Soul Image

Stay Cool

"Your own kind of cool is the coolest"