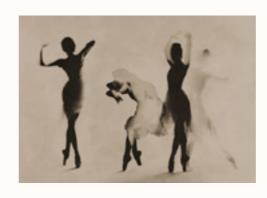

## **Dancing**

"Dance and movements will enlightening your soul and fill it with joy & happiness."